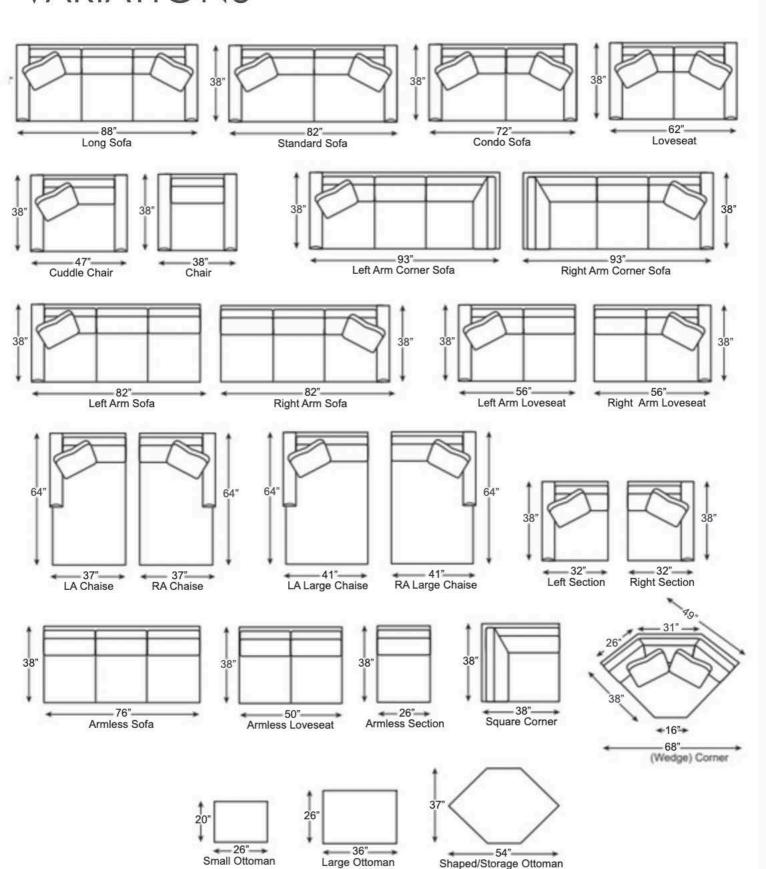

## LOUISE VARIATIONS

Drawings are based on B10/B26 rolled arms (longest length).
B5/B25 track arms & B19/B28 dual track arms - subtract 1" per arm
B15/B27 thin track arms - subtract 3" per arm

## LOUISE VARIATIONS

**OVERALL DEPTH-38"** 

CHAISE DEPTH- 64"

ALL SEAT DEPTHS- 23"

ALL SEAT HEIGHTS- 20"

ALL ARM HEIGHTS- 25"

# LOUISE

| Fabric/Lea                            | ither Styles   |                        | Seat  | Overall \             | Const     |           |       |  |  |
|---------------------------------------|----------------|------------------------|-------|-----------------------|-----------|-----------|-------|--|--|
| eack Height of 35" Back Height of 37" |                | Description            | Width | B5, B19,<br>B25 & B28 | B10 & B26 | B15 & B27 | Codes |  |  |
| 137580                                | 140780         | Long Sofa              | 76    | 87                    | 88        | 82        | DIT   |  |  |
| 137570                                | 140770         | Standard Sofa          | 70    | 81                    | 82        | 76        | DIT   |  |  |
| 137560                                | 140760         | Condo Sofa             | 60    | <i>7</i> 1            | 72        | 66        | DIT   |  |  |
| 137550                                | 140750         | Loveseat               | 50    | 61                    | 62        | 56        | DIT   |  |  |
| 13 <i>7</i> 538                       | 140738         | Cuddle Chair           | 35    | 46                    | 47        | 41        | DIT   |  |  |
| 137530                                | 140730         | Chair                  | 26    | 37                    | 38        | 32        | DIT   |  |  |
| 137578/79                             | 140778/79      | RA/LA Corner Sofa      | 87    | 93                    | 93        | 90        | DIT   |  |  |
| 137576/77                             | 140776/77      | RA/LA Sofa             | 76    | 82                    | 82        | 79        | DIT   |  |  |
| 137556/57                             | 140756/57      | RA/LA Loveseat         | 50    | 56                    | 56        | 53        | DIT   |  |  |
| 137514/15                             | 140714/15      | RA/LA Chaise           | 31    | 37                    | 37        | 34        | DIT   |  |  |
| 137516/17                             | 140716/17      | RA/LA Large Chaise     | 35    | 41                    | 41        | 38        | DIT   |  |  |
| 137536/37                             | 140736/37      | RA/LA Section          | 26    | 32                    | 32        | 29        | DIT   |  |  |
| 137574                                | 140774         | Armless Sofa           | 76    |                       |           |           | DIT   |  |  |
| 137554                                | 140754         | Armless Loveseat       | 50    |                       |           |           | DIT   |  |  |
| 137534                                | 140734         | Armless Section        | 26    |                       |           |           | DIT   |  |  |
| 137591                                | 140791         | Square Corner          | 38    |                       |           |           | DIT   |  |  |
| 137592                                | 140792         | Curved Corner (Wedge)  | 68    |                       |           |           | DIT   |  |  |
| 137510 -fabric & leather              |                | Small Ottoman          |       | 26"w x 20"d x 20"h    |           |           |       |  |  |
| 137511 -fabric & leather              |                | Large Ottoman          |       | 26"w x 36             | Н         |           |       |  |  |
| 137512 -fab                           | ric & leather  | Shaped Ottoman         |       | 54"w x 37             | Н         |           |       |  |  |
| 137599 -fab                           | oric & leather | Shaped Storage Ottoman |       |                       |           |           |       |  |  |