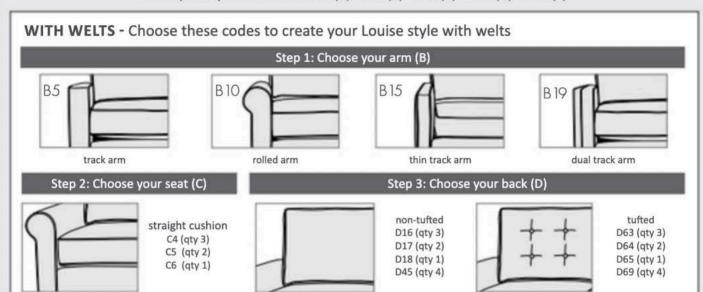

#### Important!

Sectional pieces MUST be ordered in the same style group, as well as with welt or without welt codes

Select your style choices for Cover (A) - Arm (B) - Seat (C) - Back (D) - Base (E)

### STYLE CHOICES BELOW ARE USED TO CREATE THE STYLE NUMBER.

Circle one corresponding code for A, B, C, D and E. Some codes are standard and some don't apply.

| Arm Choices |               |        |         |           | Seat Choices      |         |         | Back Choices |        |        |        |          |          |          | Base     |         |          |        |         |          |         |      |       |
|-------------|---------------|--------|---------|-----------|-------------------|---------|---------|--------------|--------|--------|--------|----------|----------|----------|----------|---------|----------|--------|---------|----------|---------|------|-------|
| Welt        |               |        | No Welt |           |                   | Welt    | 1       | No Welt      |        | Welt   |        |          | No Welt  |          |          | Choices |          |        |         |          |         |      |       |
| 13758       | 30, 14        | 0780   | - Lon   | g Sofa:   | s, 13 <i>7</i> 57 | 70, 140 | 770 - 5 | Standard Sc  | ofas   | If you | choose | 2 cushic | ons, you | u must o | choose o | a quant | ity of 2 | backs; | same fo | or 3 cus | hions & | 3 bc | icks. |
| B5          | B 10          | B15    | B 19    | B25       | B26               | B27     | B28     | C4 C         | 25     | C10    | C11    | D16      | D 17     | D63      | D64      | D22     | D23      | D66    | D67     | E2       | E4      | E6   | E7    |
| 13756       | 0, 14         | 0760   | - Cor   | ido Sol   | as, 137           | 550, 1  | 40750   | - Loveseats  | s      |        |        |          |          |          |          |         |          |        |         |          |         |      |       |
| B5          | B 10          | B15    | B 19    | B25       | B26               | B27     | B28     | C5           | T      | C11    |        | D17      | D64      |          |          | D23     | D67      |        |         | E2       | E4      | E6   | E7    |
| 1375        | 18, 14        | 0738   | - Cuc   | ldle Ch   | airs, 13          | 7530,   | 140730  | 0 - Chairs   |        |        |        |          |          |          |          |         |          |        |         |          |         |      |       |
| B5          | B 10          | B15    | B 19    | B25       | B26               | B27     | B28     | C6           | $\top$ | C12    |        | D18      | D65      |          |          | D24     | D68      |        |         | E2       | E4      | E6   | E7    |
| 13757       | 8/79          | 8 14   | 0778    | /79 - [   | RA/LA             | Corne   | r Sofa  | S            |        |        |        |          |          |          |          |         |          |        |         |          |         |      |       |
| B5          | B 10          | B 15   | B 19    | B25       | B26               | B27     | B28     | C4           |        | C10    |        | D45      | D69      |          |          | D47     | D70      |        |         | E2       | E4      | E6   | E7    |
| 13757       | 6/77          | 7 & 14 | 10776   | /77 - 1   | RA/LA             | Sofas   |         |              |        |        |        |          |          |          |          |         |          |        |         |          |         |      |       |
| B5          | B 10          | B 15   | B 19    | B25       | B26               | B27     | B28     | C4           |        | C10    |        | D16      | D63      |          |          | D22     | D66      |        |         | E2       | E4      | E6   | E7    |
| 1375        | 56/57         | 7 & 14 | 10756   | /57 -     | RA/LA             | Loves   | eats    |              |        |        |        |          |          |          |          |         |          |        |         |          |         |      |       |
| B5          | B 10          | B 15   | B 19    | B25       | B26               | B27     | B28     | C5           |        | C11    |        | D17      | D64      |          |          | D23     | D67      |        |         | E2       | E4      | E6   | E7    |
| 13751       | 4/15          | & 14   | 0714/   | 15 - R    | A/LA C            | Chaise  | s       |              |        |        |        |          |          |          |          |         |          |        |         |          |         |      |       |
| B5          | B 10          | B15    | B19     | B25       | B26               | B27     | B28     | C6           |        | C12    |        | D18      | D65      |          |          | D24     | D68      |        |         | E2       | E4      | E6   | E7    |
| 13751       | 6/17          | & 14   | 0716/   | 17 - R    | A/LA L            | arge (  | Chaise  | s            |        |        |        |          |          |          |          |         |          |        |         |          |         |      |       |
| B5          | B 10          | B15    | B19     | B25       | B26               | B27     | B28     | C6           |        | C12    |        | D18      | D65      |          |          | D24     | D68      |        |         | E2       | E4      | E6   | E7    |
| 1375        | 36/37         | 7 & 14 | 10736   | /37 -     | RA/LA             | Section | ons     |              |        |        |        |          |          |          |          |         |          |        |         |          |         |      |       |
| B5          | B 10          | B15    | B19     | B25       | B26               | B27     | B28     | C6           |        | C12    |        | D18      | D65      |          |          | D24     | D68      |        |         | E2       | E4      | E6   | E7    |
| 13757       | 4 & 1         | 4077   | 4 - A   | rmless    | Sofas             |         |         |              |        |        |        |          |          |          |          |         |          |        |         |          |         |      |       |
|             |               |        |         |           |                   |         |         | C4           |        | C10    |        | D16      | D63      |          |          | D22     | D66      |        |         | E2       | E4      | E6   | E     |
| 1375        | 34 & 1        | 14075  | 4 - Ar  | mless     | Lovese            | ats     |         |              |        |        |        |          |          |          |          |         |          |        |         |          |         |      |       |
|             |               |        |         |           |                   |         |         | C5           |        | C11    |        | D17      | D64      |          |          | D23     | D67      |        |         | E2       | E4      | E6   | E     |
| 1375        | 34 & 1        | 14073  | 4 - Ar  | mless     | Section           | ns      |         |              |        |        |        |          |          |          |          |         |          |        |         |          |         |      |       |
|             |               |        |         |           |                   |         |         | C6           |        | C12    |        | D18      | D65      |          |          | D24     | D68      |        |         | E2       | E4      | E6   | E     |
| 13759       | 11 & 1        | 4079   | 1 - Sa  | uare (    | Corners           | 5       |         |              |        |        |        |          |          |          |          |         |          |        |         |          |         |      |       |
|             |               |        |         |           |                   |         |         | C6           | $\top$ | C12    |        | D17      | D64      |          |          | D23     | D67      |        |         | E2       | E4      | E6   | E     |
| 37592       | 2 & 14        | 10792  | - We    | dge C     | Corners           | pr.     |         |              |        |        |        |          |          |          |          |         |          |        |         |          |         |      |       |
|             |               |        |         |           |                   |         |         | C6           |        | C12    |        | D16      | D63      |          |          | D22     | D66      |        |         | E2       | E4      | E6   | E     |
| 37510       | , 137         | 511 &  | 13751   | 12 - Otto | omans             |         |         |              | ,      |        |        | ,        |          |          | -        |         |          |        |         |          |         |      |       |
|             |               |        |         |           |                   |         |         | C6           | $\top$ | C12    |        |          |          |          |          |         |          |        |         | E2       | E4      | E6   | E     |
| 37599       | ) - Ot        | ltoman | ()      |           |                   |         |         |              |        |        |        |          |          |          |          |         |          |        |         |          |         |      |       |
|             |               |        |         |           |                   |         |         | C6           | T      | C12    |        |          |          |          |          |         |          |        |         |          |         |      |       |
| _           | $\overline{}$ | _      |         | _         |                   |         |         |              | -      |        |        | _        |          |          |          |         |          |        |         |          |         |      | _     |