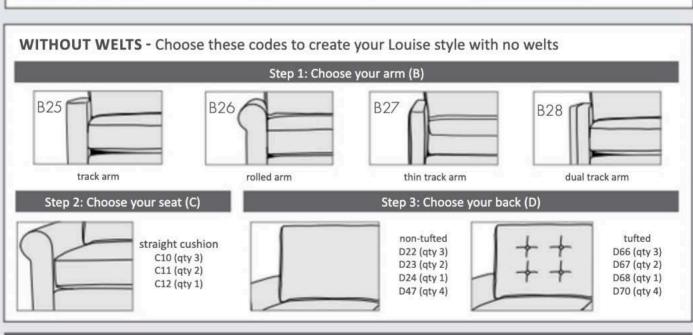

#### Important!

Sectional pieces MUST be ordered in the same style group, as well as with welt or without welt codes

Select your style choices for Cover (A) - Arm (B) - Seat (C) - Back (D) - Base (E)

### STYLE CHOICES BELOW ARE USED TO CREATE THE STYLE NUMBER.

Circle one corresponding code for A, B, C, D and E. Some codes are standard and some don't apply.

| Arm Choices |               |        |         |           | Seat Choices      |         |         | Back Choices |        |        |        |          |          |          | Base     |         |          |        |         |          |         |      |       |
|-------------|---------------|--------|---------|-----------|-------------------|---------|---------|--------------|--------|--------|--------|----------|----------|----------|----------|---------|----------|--------|---------|----------|---------|------|-------|
| Welt        |               |        | No Welt |           |                   | Welt    | 1       | No Welt      |        | Welt   |        |          | No Welt  |          |          | Choices |          |        |         |          |         |      |       |
| 13758       | 30, 14        | 0780   | - Lon   | g Sofa:   | s, 13 <i>7</i> 57 | 70, 140 | 770 - 5 | Standard Sc  | ofas   | If you | choose | 2 cushic | ons, you | u must o | choose o | a quant | ity of 2 | backs; | same fo | or 3 cus | hions & | 3 bc | icks. |
| B5          | B 10          | B15    | B 19    | B25       | B26               | B27     | B28     | C4 C         | 25     | C10    | C11    | D16      | D 17     | D63      | D64      | D22     | D23      | D66    | D67     | E2       | E4      | E6   | E7    |
| 13756       | 0, 14         | 0760   | - Cor   | ido Sol   | as, 137           | 550, 1  | 40750   | - Loveseats  | s      |        |        |          |          |          |          |         |          |        |         |          |         |      |       |
| B5          | B 10          | B15    | B 19    | B25       | B26               | B27     | B28     | C5           | T      | C11    |        | D17      | D64      |          |          | D23     | D67      |        |         | E2       | E4      | E6   | E7    |
| 1375        | 18, 14        | 0738   | - Cuc   | ldle Ch   | airs, 13          | 7530,   | 140730  | 0 - Chairs   |        |        |        |          |          |          |          |         |          |        |         |          |         |      |       |
| B5          | B 10          | B15    | B 19    | B25       | B26               | B27     | B28     | C6           | $\top$ | C12    |        | D18      | D65      |          |          | D24     | D68      |        |         | E2       | E4      | E6   | E7    |
| 13757       | 8/79          | 8 14   | 0778    | /79 - [   | RA/LA             | Corne   | r Sofa  | S            |        |        |        |          |          |          |          |         |          |        |         |          |         |      |       |
| B5          | B 10          | B 15   | B 19    | B25       | B26               | B27     | B28     | C4           |        | C10    |        | D45      | D69      |          |          | D47     | D70      |        |         | E2       | E4      | E6   | E7    |
| 13757       | 6/77          | 7 & 14 | 10776   | /77 - 1   | RA/LA             | Sofas   |         |              |        |        |        |          |          |          |          |         |          |        |         |          |         |      |       |
| B5          | B 10          | B 15   | B 19    | B25       | B26               | B27     | B28     | C4           |        | C10    |        | D16      | D63      |          |          | D22     | D66      |        |         | E2       | E4      | E6   | E7    |
| 1375        | 56/57         | 7 & 14 | 10756   | /57 -     | RA/LA             | Loves   | eats    |              |        |        |        |          |          |          |          |         |          |        |         |          |         |      |       |
| B5          | B 10          | B 15   | B 19    | B25       | B26               | B27     | B28     | C5           |        | C11    |        | D17      | D64      |          |          | D23     | D67      |        |         | E2       | E4      | E6   | E7    |
| 13751       | 4/15          | & 14   | 0714/   | 15 - R    | A/LA C            | Chaise  | s       |              |        |        |        |          |          |          |          |         |          |        |         |          |         |      |       |
| B5          | B 10          | B15    | B19     | B25       | B26               | B27     | B28     | C6           |        | C12    |        | D18      | D65      |          |          | D24     | D68      |        |         | E2       | E4      | E6   | E7    |
| 13751       | 6/17          | & 14   | 0716/   | 17 - R    | A/LA L            | arge (  | Chaise  | s            |        |        |        |          |          |          |          |         |          |        |         |          |         |      |       |
| B5          | B 10          | B15    | B19     | B25       | B26               | B27     | B28     | C6           |        | C12    |        | D18      | D65      |          |          | D24     | D68      |        |         | E2       | E4      | E6   | E7    |
| 1375        | 36/37         | 7 & 14 | 10736   | /37 -     | RA/LA             | Section | ons     |              |        |        |        |          |          |          |          |         |          |        |         |          |         |      |       |
| B5          | B 10          | B15    | B19     | B25       | B26               | B27     | B28     | C6           |        | C12    |        | D18      | D65      |          |          | D24     | D68      |        |         | E2       | E4      | E6   | E7    |
| 13757       | 4 & 1         | 4077   | 4 - A   | rmless    | Sofas             |         |         |              |        |        |        |          |          |          |          |         |          |        |         |          |         |      |       |
|             |               |        |         |           |                   |         |         | C4           |        | C10    |        | D16      | D63      |          |          | D22     | D66      |        |         | E2       | E4      | E6   | E     |
| 1375        | 34 & 1        | 14075  | 4 - Ar  | mless     | Lovese            | ats     |         |              |        |        |        |          |          |          |          |         |          |        |         |          |         |      |       |
|             |               |        |         |           |                   |         |         | C5           |        | C11    |        | D17      | D64      |          |          | D23     | D67      |        |         | E2       | E4      | E6   | E     |
| 1375        | 34 & 1        | 14073  | 4 - Ar  | mless     | Section           | ns      |         |              |        |        |        |          |          |          |          |         |          |        |         |          |         |      |       |
|             |               |        |         |           |                   |         |         | C6           |        | C12    |        | D18      | D65      |          |          | D24     | D68      |        |         | E2       | E4      | E6   | E     |
| 13759       | 11 & 1        | 4079   | 1 - Sa  | uare (    | Corners           | 5       |         |              |        |        |        |          |          |          |          |         |          |        |         |          |         |      |       |
|             |               |        |         |           |                   |         |         | C6           | $\top$ | C12    |        | D17      | D64      |          |          | D23     | D67      |        |         | E2       | E4      | E6   | E     |
| 37592       | 2 & 14        | 10792  | - We    | dge C     | Corners           | pr.     |         |              |        |        |        |          |          |          |          |         |          |        |         |          |         |      |       |
|             |               |        |         |           |                   |         |         | C6           |        | C12    |        | D16      | D63      |          |          | D22     | D66      |        |         | E2       | E4      | E6   | E     |
| 37510       | , 137         | 511 &  | 13751   | 12 - Otto | omans             |         |         |              | ,      |        |        | ,        |          |          | -        |         |          |        |         |          |         |      |       |
|             |               |        |         |           |                   |         |         | C6           | $\top$ | C12    |        |          |          |          |          |         |          |        |         | E2       | E4      | E6   | E     |
| 37599       | ) - Ot        | ltoman | ()      |           |                   |         |         |              |        |        |        |          |          |          |          |         |          |        |         |          |         |      |       |
|             |               |        |         |           |                   |         |         | C6           | T      | C12    |        |          |          |          |          |         |          |        |         |          |         |      |       |
| _           | $\overline{}$ | _      |         | _         |                   |         |         |              | -      |        |        | _        |          |          |          |         |          |        |         |          |         |      | _     |