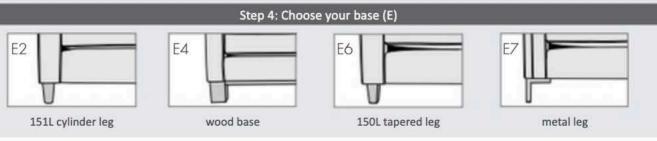

#### Important!

Sectional pieces MUST be ordered in the same style group, as well as with welt or without welt codes

Select your style choices for Cover (A) - Arm (B) - Seat (C) - Back (D) - Base (E)

### STYLE CHOICES BELOW ARE USED TO CREATE THE STYLE NUMBER.

Circle one corresponding code for A, B, C, D and E. Some codes are standard and some don't apply.

| Arm Choices |               |        |         |           | Seat Choices      |         |         | Back Choices |        |        |        |          |          |          | Base     |         |          |        |         |          |         |      |       |
|-------------|---------------|--------|---------|-----------|-------------------|---------|---------|--------------|--------|--------|--------|----------|----------|----------|----------|---------|----------|--------|---------|----------|---------|------|-------|
| Welt        |               |        | No Welt |           |                   | Welt    | 1       | No Welt      |        | Welt   |        |          | No Welt  |          |          | Choices |          |        |         |          |         |      |       |
| 13758       | 30, 14        | 0780   | - Lon   | g Sofa:   | s, 13 <i>7</i> 57 | 70, 140 | 770 - 5 | Standard Sc  | ofas   | If you | choose | 2 cushic | ons, you | u must o | choose o | a quant | ity of 2 | backs; | same fo | or 3 cus | hions & | 3 bc | icks. |
| B5          | B 10          | B15    | B 19    | B25       | B26               | B27     | B28     | C4 C         | 25     | C10    | C11    | D16      | D 17     | D63      | D64      | D22     | D23      | D66    | D67     | E2       | E4      | E6   | E7    |
| 13756       | 0, 14         | 0760   | - Cor   | ido Sol   | as, 137           | 550, 1  | 40750   | - Loveseats  | s      |        |        |          |          |          |          |         |          |        |         |          |         |      |       |
| B5          | B 10          | B15    | B 19    | B25       | B26               | B27     | B28     | C5           | T      | C11    |        | D17      | D64      |          |          | D23     | D67      |        |         | E2       | E4      | E6   | E7    |
| 1375        | 18, 14        | 0738   | - Cuc   | ldle Ch   | airs, 13          | 7530,   | 140730  | 0 - Chairs   |        |        |        |          |          |          |          |         |          |        |         |          |         |      |       |
| B5          | B 10          | B15    | B 19    | B25       | B26               | B27     | B28     | C6           | $\top$ | C12    |        | D18      | D65      |          |          | D24     | D68      |        |         | E2       | E4      | E6   | E7    |
| 13757       | 8/79          | 8 14   | 0778    | /79 - [   | RA/LA             | Corne   | r Sofa  | S            |        |        |        |          |          |          |          |         |          |        |         |          |         |      |       |
| B5          | B 10          | B 15   | B 19    | B25       | B26               | B27     | B28     | C4           |        | C10    |        | D45      | D69      |          |          | D47     | D70      |        |         | E2       | E4      | E6   | E7    |
| 13757       | 6/77          | 7 & 14 | 10776   | /77 - 1   | RA/LA             | Sofas   |         |              |        |        |        |          |          |          |          |         |          |        |         |          |         |      |       |
| B5          | B 10          | B 15   | B 19    | B25       | B26               | B27     | B28     | C4           |        | C10    |        | D16      | D63      |          |          | D22     | D66      |        |         | E2       | E4      | E6   | E7    |
| 1375        | 56/57         | 7 & 14 | 10756   | /57 -     | RA/LA             | Loves   | eats    |              |        |        |        |          |          |          |          |         |          |        |         |          |         |      |       |
| B5          | B 10          | B 15   | B 19    | B25       | B26               | B27     | B28     | C5           |        | C11    |        | D17      | D64      |          |          | D23     | D67      |        |         | E2       | E4      | E6   | E7    |
| 13751       | 4/15          | & 14   | 0714/   | 15 - R    | A/LA C            | Chaise  | s       |              |        |        |        |          |          |          |          |         |          |        |         |          |         |      |       |
| B5          | B 10          | B15    | B19     | B25       | B26               | B27     | B28     | C6           |        | C12    |        | D18      | D65      |          |          | D24     | D68      |        |         | E2       | E4      | E6   | E7    |
| 13751       | 6/17          | & 14   | 0716/   | 17 - R    | A/LA L            | arge (  | Chaise  | s            |        |        |        |          |          |          |          |         |          |        |         |          |         |      |       |
| B5          | B 10          | B15    | B19     | B25       | B26               | B27     | B28     | C6           |        | C12    |        | D18      | D65      |          |          | D24     | D68      |        |         | E2       | E4      | E6   | E7    |
| 1375        | 36/37         | 7 & 14 | 10736   | /37 -     | RA/LA             | Section | ons     |              |        |        |        |          |          |          |          |         |          |        |         |          |         |      |       |
| B5          | B 10          | B15    | B19     | B25       | B26               | B27     | B28     | C6           |        | C12    |        | D18      | D65      |          |          | D24     | D68      |        |         | E2       | E4      | E6   | E7    |
| 13757       | 4 & 1         | 4077   | 4 - A   | rmless    | Sofas             |         |         |              |        |        |        |          |          |          |          |         |          |        |         |          |         |      |       |
|             |               |        |         |           |                   |         |         | C4           |        | C10    |        | D16      | D63      |          |          | D22     | D66      |        |         | E2       | E4      | E6   | E     |
| 1375        | 34 & 1        | 14075  | 4 - Ar  | mless     | Lovese            | ats     |         |              |        |        |        |          |          |          |          |         |          |        |         |          |         |      |       |
|             |               |        |         |           |                   |         |         | C5           |        | C11    |        | D17      | D64      |          |          | D23     | D67      |        |         | E2       | E4      | E6   | E     |
| 1375        | 34 & 1        | 14073  | 4 - Ar  | mless     | Section           | ns      |         |              |        |        |        |          |          |          |          |         |          |        |         |          |         |      |       |
|             |               |        |         |           |                   |         |         | C6           |        | C12    |        | D18      | D65      |          |          | D24     | D68      |        |         | E2       | E4      | E6   | E     |
| 13759       | 11 & 1        | 4079   | 1 - Sa  | uare (    | Corners           | 5       |         |              |        |        |        |          |          |          |          |         |          |        |         |          |         |      |       |
|             |               |        |         |           |                   |         |         | C6           | $\top$ | C12    |        | D17      | D64      |          |          | D23     | D67      |        |         | E2       | E4      | E6   | E     |
| 37592       | 2 & 14        | 10792  | - We    | dge C     | Corners           | pr.     |         |              |        |        |        |          |          |          |          |         |          |        |         |          |         |      |       |
|             |               |        |         |           |                   |         |         | C6           |        | C12    |        | D16      | D63      |          |          | D22     | D66      |        |         | E2       | E4      | E6   | E     |
| 37510       | , 137         | 511 &  | 13751   | 12 - Otto | omans             |         |         |              | ,      |        |        | ,        |          |          | -        |         |          |        |         |          |         |      |       |
|             |               |        |         |           |                   |         |         | C6           | $\top$ | C12    |        |          |          |          |          |         |          |        |         | E2       | E4      | E6   | E     |
| 37599       | ) - Ot        | ltoman | ()      |           |                   |         |         |              |        |        |        |          |          |          |          |         |          |        |         |          |         |      |       |
|             |               |        |         |           |                   |         |         | C6           | T      | C12    |        |          |          |          |          |         |          |        |         |          |         |      |       |
| _           | $\overline{}$ | _      |         | _         |                   |         |         |              | -      |        |        | _        |          |          |          |         |          |        |         |          |         |      | _     |