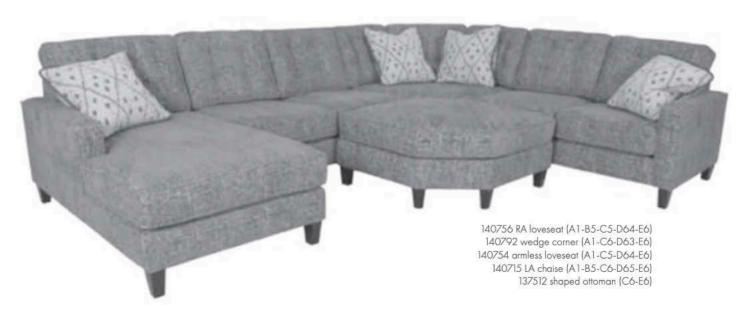

# LOUISE

| Fabric/Lea                            | ither Styles   |                        | Seat  | Overall \             | Const     |           |       |  |  |
|---------------------------------------|----------------|------------------------|-------|-----------------------|-----------|-----------|-------|--|--|
| eack Height of 35" Back Height of 37" |                | Description            | Width | B5, B19,<br>B25 & B28 | B10 & B26 | B15 & B27 | Codes |  |  |
| 137580                                | 140780         | Long Sofa              | 76    | 87                    | 88        | 82        | DIT   |  |  |
| 137570                                | 140770         | Standard Sofa          | 70    | 81                    | 82        | 76        | DIT   |  |  |
| 137560                                | 140760         | Condo Sofa             | 60    | <i>7</i> 1            | 72        | 66        | DIT   |  |  |
| 137550                                | 140750         | Loveseat               | 50    | 61                    | 62        | 56        | DIT   |  |  |
| 13 <i>7</i> 538                       | 140738         | Cuddle Chair           | 35    | 46                    | 47        | 41        | DIT   |  |  |
| 137530                                | 140730         | Chair                  | 26    | 37                    | 38        | 32        | DIT   |  |  |
| 137578/79                             | 140778/79      | RA/LA Corner Sofa      | 87    | 93                    | 93        | 90        | DIT   |  |  |
| 137576/77                             | 140776/77      | RA/LA Sofa             | 76    | 82                    | 82        | 79        | DIT   |  |  |
| 137556/57                             | 140756/57      | RA/LA Loveseat         | 50    | 56                    | 56        | 53        | DIT   |  |  |
| 137514/15                             | 140714/15      | RA/LA Chaise           | 31    | 37                    | 37        | 34        | DIT   |  |  |
| 137516/17                             | 140716/17      | RA/LA Large Chaise     | 35    | 41                    | 41        | 38        | DIT   |  |  |
| 137536/37                             | 140736/37      | RA/LA Section          | 26    | 32                    | 32        | 29        | DIT   |  |  |
| 137574                                | 140774         | Armless Sofa           | 76    |                       |           |           | DIT   |  |  |
| 137554                                | 140754         | Armless Loveseat       | 50    |                       |           |           | DIT   |  |  |
| 137534                                | 140734         | Armless Section        | 26    |                       |           |           | DIT   |  |  |
| 137591                                | 140791         | Square Corner          | 38    |                       |           |           | DIT   |  |  |
| 137592                                | 140792         | Curved Corner (Wedge)  | 68    |                       |           |           | DIT   |  |  |
| 137510 -fabric & leather              |                | Small Ottoman          |       | 26"w x 20"d x 20"h    |           |           |       |  |  |
| 137511 -fabric & leather              |                | Large Ottoman          |       | 26"w x 36             | Н         |           |       |  |  |
| 137512 -fab                           | ric & leather  | Shaped Ottoman         |       | 54"w x 37             | Н         |           |       |  |  |
| 137599 -fab                           | oric & leather | Shaped Storage Ottoman |       |                       |           |           |       |  |  |